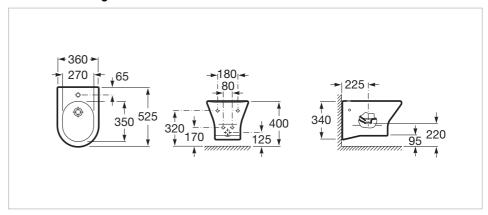

## **Dimensions**

Length: 360 mm. Width: 525 mm. Height: 400 mm.

## **Technical drawings**